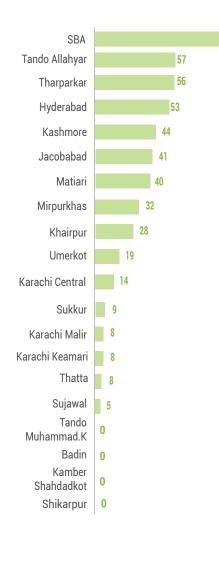

## **District wise Heat Stroke Camps** established By Government of Sindh

Government of Sindh

Heat Stroke Report (Period Covered 1500 hrs 14-04-2025 - 1500 hrs 07-06-2025)

|                                                    | 000         |                                                                |                                    | -      | 5                 |       |      | •      |          |                   |                |                 | 71    |                  |  |
|----------------------------------------------------|-------------|----------------------------------------------------------------|------------------------------------|--------|-------------------|-------|------|--------|----------|-------------------|----------------|-----------------|-------|------------------|--|
| 809<br>Total Number of heatstroke<br>cases treated |             | <b>15</b><br>last 48 Hrs Number of<br>heatstroke cases treated |                                    |        | Casualty          |       |      |        |          | Loss of Livestock |                |                 |       |                  |  |
|                                                    |             |                                                                | Number of heatstroke cases treated |        | Casualty (if any) |       |      |        |          | Loss of Livestock |                |                 |       |                  |  |
| Sr#                                                | Division    | District                                                       | Male                               | Female | Children          | Total | Male | Female | Children | Total             | Goat/<br>Sheep | Buffalo/<br>Cow | Camel | Other<br>Animals |  |
| 1                                                  |             | Karachi Malir                                                  | 1                                  | 0      | 0                 | 1     | 0    | 0      | 0        | 0                 | 0              | 0               | 0     | 0                |  |
| 2                                                  | Karachi     | Karachi Keamari                                                | 0                                  | 0      | 0                 | 0     | 0    | 0      | 0        | 0                 | 0              | 0               | 0     | 0                |  |
| 3                                                  |             | Karachi Central                                                | 0                                  | 0      | 0                 | 0     | 0    | 0      | 0        | 0                 | 0              | 0               | 0     | 0                |  |
| 4                                                  |             | Hyderabad                                                      | 2                                  | 0      | 1                 | 3     | 0    | 0      | 0        | 0                 | 0              | 2               | 0     | 0                |  |
| 5                                                  |             | Matiari                                                        | 4                                  | 2      | 3                 | 9     | 0    | 0      | 0        | 0                 | 0              | 0               | 0     | 0                |  |
| 6                                                  |             | Tando Allahyar                                                 | 7                                  | 4      | 0                 | 11    | 0    | 0      | 0        | 0                 | 0              | 0               | 0     | 0                |  |
| 7                                                  | Hyderabad   | тмк                                                            | 0                                  | 0      | 0                 | 0     | 0    | 0      | 0        | 0                 | 0              | 0               | 0     | 0                |  |
| 8                                                  |             | Thatta                                                         | 0                                  | 0      | 0                 | 0     | 0    | 0      | 0        | 0                 | 0              | 0               | 0     | 0                |  |
| 9                                                  |             | Sujawal                                                        | 0                                  | 0      | 0                 | 0     | 0    | 0      | 0        | 0                 | 0              | 0               | 0     | 0                |  |
| 10                                                 |             | Badin                                                          | 0                                  | 0      | 0                 | 0     | 0    | 0      | 0        | 0                 | 0              | 0               | 0     | 0                |  |
| 11                                                 | Sukkur      | Sukkur                                                         | 0                                  | 0      | 0                 | 0     | 0    | 0      | 0        | 0                 | 3              | 2               | 0     | 0                |  |
| 12                                                 |             | Khairpur                                                       | 114                                | 47     | 2                 | 163   | 0    | 0      | 0        | 0                 | 37             | 0               | 0     | 0                |  |
| 13                                                 | Shaheed     | Shaheed<br>Benazirabad*                                        | 337                                | 284    | 1                 | 622   | 0    | 0      | 0        | 0                 | 0              | 0               | 0     | 0                |  |
| 14                                                 | Benazirabad | Naushahro Feroze                                               | 0                                  | 0      | 0                 | 0     | 0    | 0      | 0        | 0                 | 0              | 0               | 0     | 0                |  |
| 15                                                 |             | Kamber<br>Shahdadkot                                           | 0                                  | 0      | 0                 | 0     | 0    | 0      | 0        | 0                 | 0              | 0               | 0     | 0                |  |
| 16                                                 |             | Shikarpur                                                      | 0                                  | 0      | 0                 | 0     | 0    | 0      | 0        | 0                 | 0              | 0               | 0     | 0                |  |
| 17                                                 | Larkana     | Kashmore                                                       | 0                                  | 0      | 0                 | 0     | 0    | 0      | 0        | 0                 | 0              | 0               | 0     | 0                |  |
| 18                                                 |             | Jacobabad                                                      | 0                                  | 0      | 0                 | 0     | 0    | 0      | 0        | 0                 | 0              | 0               | 0     | 0                |  |
| 19                                                 | Mirpurkhas  | Mirpurkhas                                                     | 0                                  | 0      | 0                 | 0     | 0    | 0      | 0        | 0                 | 0              | 0               | 0     | 0                |  |
| 20                                                 |             | Umerkot                                                        | 0                                  | 0      | 0                 | 0     | 0    | 0      | 0        | 0                 | 0              | 0               | 0     | 0                |  |
| 21                                                 |             | Tharparkar                                                     | 0                                  | 0      | 0                 | 0     | 0    | 0      | 0        | 0                 | 27             | 0               | 0     | 0                |  |
|                                                    |             | Total                                                          | 465                                | 337    | 7                 | 809   | 0    | 0      | 0        | 0                 | 67             | 4               | 0     | 0                |  |